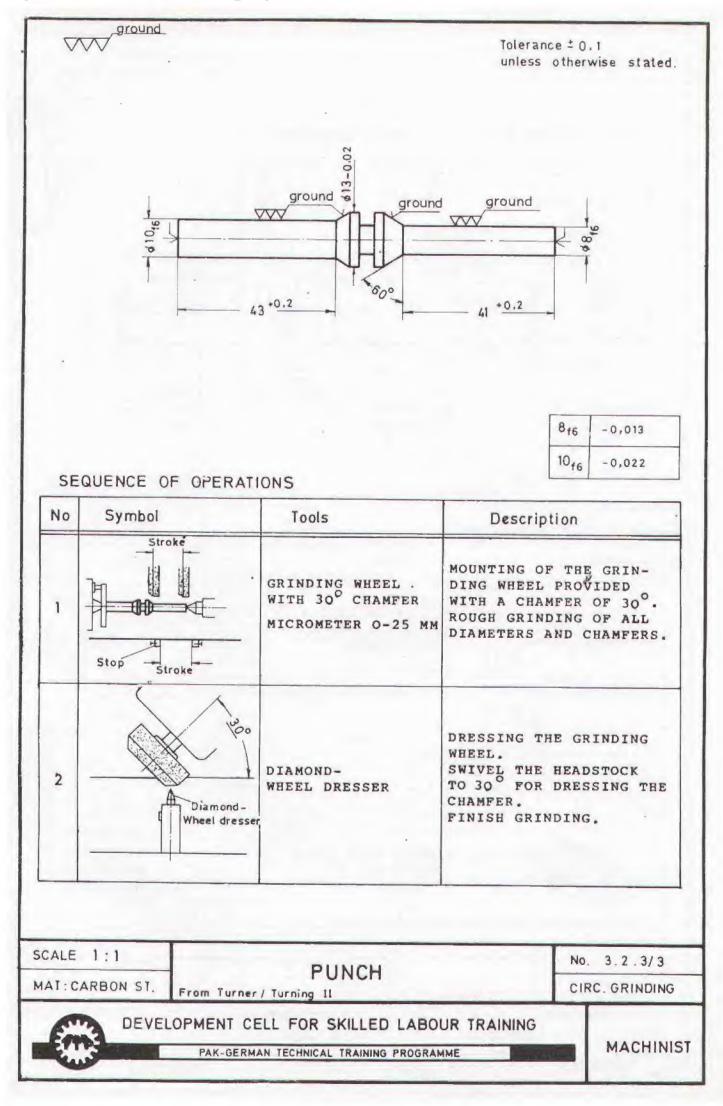

مزيد كتب ير صف مح المح آن بنى وزف كري : www.iqbalkalmati.blogspot.com

|          | -              | Total length for a |             | 2,4 meter                  |                           | 1,9 meter                | 1,2'meter               | -           | 1,2 metei                | 3,0 meter | 1,3 meter             | 1.8 meter                            | 1              | 2,3 meter |     |    |
|----------|----------------|--------------------|-------------|----------------------------|---------------------------|--------------------------|-------------------------|-------------|--------------------------|-----------|-----------------------|--------------------------------------|----------------|-----------|-----|----|
|          |                | Length             | per trainee | 140 mm                     |                           | 110 mm                   | 65 mm                   | _           | 70 mm                    | 175 mm    | 75 mm                 | 105 mm                               |                | 135 mm    |     |    |
|          |                | ter)               |             |                            |                           |                          |                         | _           |                          |           |                       | _                                    | -              |           |     |    |
| REQUIRED | EN.            | in millimeter      | -           |                            |                           |                          |                         | -           |                          |           |                       |                                      | -              |           |     |    |
|          |                | n given            |             |                            |                           |                          |                         | -           |                          |           |                       |                                      | -              | -         |     |    |
| MATERIAL | IRADE IRAINING | ( Length           | 2           |                            |                           |                          | 65                      | 1 11 1      |                          |           |                       | 105                                  | -              |           |     |    |
| MA       | RADE           | No.                | 4           | 25                         |                           | 0                        | _                       | 9   9       |                          | 115       |                       |                                      | -              | -         | -   |    |
| ,        |                |                    | 2 3         |                            | X                         | 110                      |                         | 2 3         |                          | 60        | 75                    |                                      | -              | -         |     |    |
|          | -              | Exercise           | -           | 115                        |                           |                          |                         | 1           | 70                       |           |                       |                                      | -              | 135       |     |    |
|          | *              |                    | No. 3.2.1   | are                        | o pattern                 | (4°x 3'8)                | Flat<br>20mm ( 4° × 3½) | 0. 3.2.2    | are                      | are       | steel<br>(11/2 × 3/2) | , steel<br>(1 <sup>1</sup> /4 × 3/8) | Gr. No 3.2.3 h | pu        |     |    |
|          |                |                    | Shaping N   | M / S Square<br>50 mm (2°) | Cast iron<br>according to | M/S Flat<br>90 x 10 mm ( | s x                     | Milling No. | M/S Square<br>50mm (.2°) |           | 0 mm                  | x 10mm                               | Circular G     | 10        |     |    |
| _        |                | 3                  | D           | EVEL                       |                           |                          |                         |             | KILLE                    |           |                       |                                      | RAINING        |           | Mac | :1 |